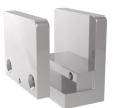

## MOUNTING OPTIONS

STAINLESS STEEL GLASS CLIP PANEL MOUNT For 3/8" Panel

STAINLESS STEEL GLASS CLIP PANEL MOUNT For 1/2" Panel

CV100-1

CV100-2

PANEL GRIP 2 RAILING SYSTEM

STAINLESS STEEL CUSTOM CLAMP

3M GLUE OR SILICONE