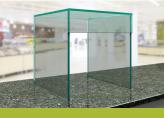

## **CLEARVIEW** UV-Bonded Food Guards

Clean lines and modern design are always in style, and there is no better sneeze guard that exemplifies this refined aesthetic than ClearView. BSI's line of food guards constructed of UV-bonded glass forego metal frames, brackets, and posts, and offer an uninterrupted view of your food showcase that features strength, clarity, and sophistication.

## **BENEFITS:**

- Sleek lines and no hardware present your dining operation in a fresh, modern light
- Unobstructed view of your culinary creations make your food the focus