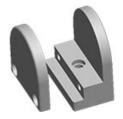

## MOUNTING OPTIONS

STAINLESS STEEL GLASS CLIP PANEL MOUNT For 3/8" Panel

STAINLESS STEEL GLASS CLIP PANEL MOUNT For 1/2" Panel

CV100-1

CV100-2

PANEL GRIP 2 RAILING SYSTEM

STAINLESS STEEL CUSTOM CLAMP

3M GLUE OR SILICONE