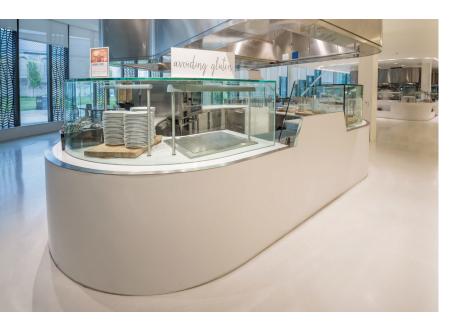

## **CLEARVIEW** UV-Bonded Food Guards

Clean lines and modern design are always in style, and there is no better sneeze guard that exemplifies this refined aesthetic than ClearView. BSI's line of food guards constructed of UV-bonded glass forego metal frames, brackets, and posts, and offer an uninterrupted view of your food showcase that features strength, clarity, and sophistication.

## CLEARVIEW

- Quick and Easy Installation
- Simple Care and Maintenance
- Fits Radius or Unique Counter Shapes
- Mounts to Any Counter or Cart
- Shop Drawings and Plans Provided with Every Unit