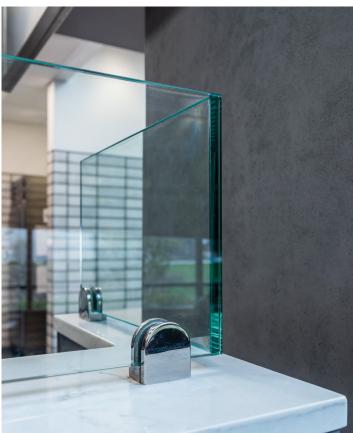

## MOUNTING OPTIONS

STAINLESS STEEL GLASS CLIP PANEL MOUNT For 3/8" Panel

STAINLESS STEEL GLASS CLIP PANEL MOUNT For 1/2" Panel

CV100-1

CV100-2

PANEL GRIP 2 RAILING SYSTEM

STAINLESS STEEL CUSTOM CLAMP

3M GLUE OR SILICONE