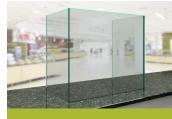

## **CLEARVIEW** UV-Bonded Food Guards

Clean lines and modern design are always in style, and there is no better sneeze guard that exemplifies this refined aesthetic than ClearView. BSI's line of food guards constructed of UV-bonded glass forego metal frames, brackets, and posts, and offer an uninterrupted view of your food showcase that features strength, clarity, and sophistication.

## **BENEFITS:**

- Sleek lines and no hardware present your dining operation in a fresh, modern light
- Unobstructed view of your culinary creations make your food the focus