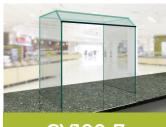

## **CLEARVIEW** UV-Bonded Food Guards

Clean lines and modern design are always in style, and there is no better sneeze guard that exemplifies this refined aesthetic than ClearView. BSI's line of food guards constructed of UV-bonded glass forego metal frames, brackets, and posts, and offer an uninterrupted view of your food showcase that features strength, clarity, and sophistication.

## CLEARVIEW

- Quick and Easy Installation
- Simple Care and Maintenance
- Fits Radius or Unique Counter Shapes
- Mounts to Any Counter or Cart
- Shop Drawings and Plans Provided with Every Unit