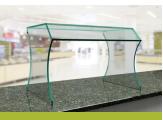

## **CLEARVIEW** UV-Bonded Food Guards

Clean lines and modern design are always in style, and there is no better sneeze guard that exemplifies this refined aesthetic than ClearView. BSI's line of food guards constructed of UV-bonded glass forego metal frames, brackets, and posts, and offer an uninterrupted view of your food showcase that features strength, clarity, and sophistication.

## CLEARVIEW

- Quick and Easy Installation
- Simple Care and Maintenance
- Fits Radius or Unique Counter Shapes
- Mounts to Any Counter or Cart
- Shop Drawings and Plans Provided with Every Unit