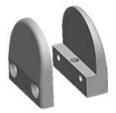

## MOUNTING OPTIONS

STAINLESS STEEL GLASS CLIP PANEL MOUNT For 3/8" Panel

STAINLESS STEEL GLASS CLIP PANEL MOUNT For 1/2" Panel

CV100-1

CV100-2

PANEL GRIP 2 RAILING SYSTEM

STAINLESS STEEL CUSTOM CLAMP

3M GLUE OR SILICONE