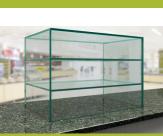

## **CLEARVIEW** UV-Bonded Food Guards

Clean lines and modern design are always in style, and there is no better sneeze guard that exemplifies this refined aesthetic than ClearView. BSI's line of food guards constructed of UV-bonded glass forego metal frames, brackets, and posts, and offer an uninterrupted view of your food showcase that features strength, clarity, and sophistication.

## CLEARVIEW

- Quick and Easy Installation
- Simple Care and Maintenance
- Fits Radius or Unique Counter Shapes
- Mounts to Any Counter or Cart
- Shop Drawings and Plans Provided with Every Unit