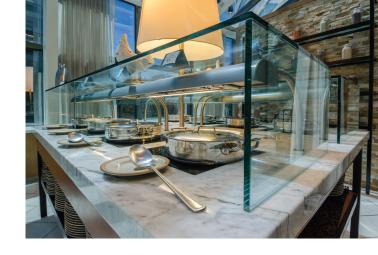

## **CLEARVIEW** UV-Bonded Food Guards

Clean lines and modern design are always in style, and there is no better sneeze guard that exemplifies this refined aesthetic than ClearView. BSI's line of food guards constructed of UV-bonded glass forego metal frames, brackets, and posts, and offer an uninterrupted view of your food showcase that features strength, clarity, and sophistication.

## **BENEFITS:**

- Sleek lines and no hardware present your dining operation in a fresh, modern light
- Unobstructed view of your culinary creations make your food the focus